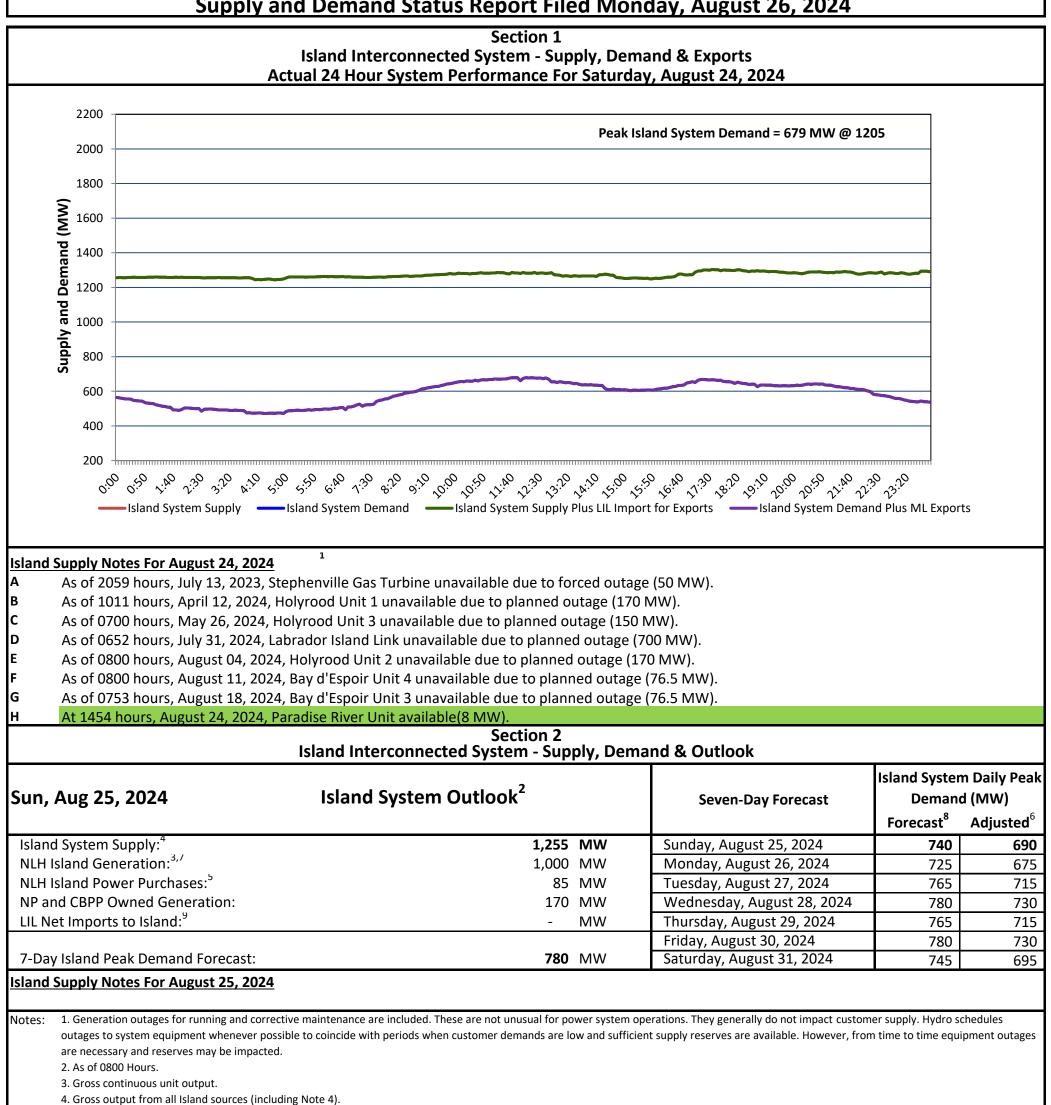

8. Does not include ML Exports.

9. LIL Import sunk in the Island System. Actual LIL flows will be restricted by various system conditions including, but not limited to, Island Load, ML Exports and Avalon Unit status.